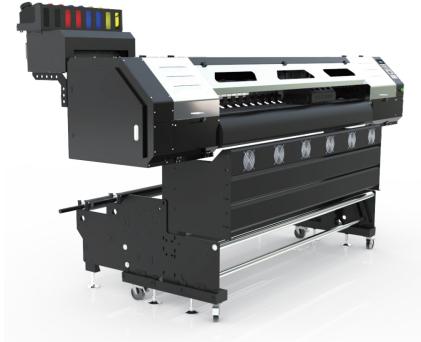

Latest 4heads Large-format Printer for Water base/Sublimation Inks

The Fastest and easiest of use !

USB 3.0 high speed

#### **Key Features**

- Advanced Media System for long unattended print runs
- Print Banners, posters, wraps, signs and more with precision and ease
- Extended infrared auto-drying and cooling System for fast drying
- Integrated Auto-Print head Maintenance System for ease operation
- Customized Print head Configuration for mirrored CMYKKYMC or others for higher quality
- 1440dpi max. Resolution
- 98sqm/h max. speed
- Optical Fiber Data Transmits System Plus USB 3.0 high speed interface offer a stable and faster prints